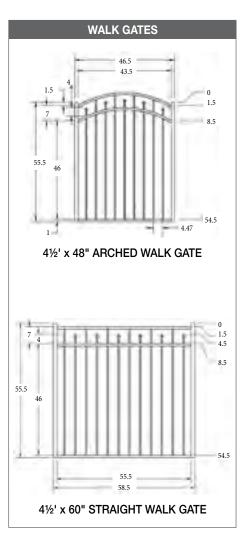

# RESIDENTIAL<br/>5/8" PICKET4' H x 6' W • ALTERNATING SPEAR TOP 3-RAIL<br/>1" RAIL • 2" POSTS

stability, all gates beyond 6' wide are built with a thicker bottom frame that creates a flush bottom finish.

\*PLEASE NOTE: For additional strength and