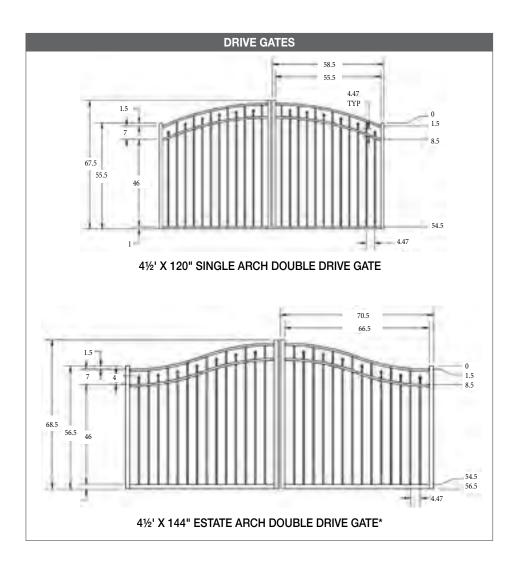

### 4½' H x 6' W • ALTERNATING SPEAR TOP 3-RAIL (FLUSH BOTTOM) 1" RAIL • 2" POSTS

\*PLEASE NOTE: For additional strength and stability, all gates beyond 6' wide are built with a thicker bottom frame that creates a flush bottom finish.