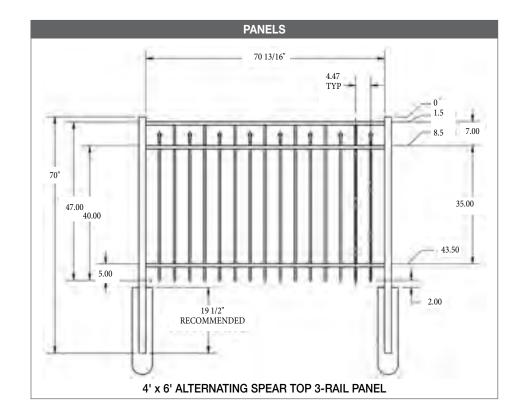

# RESIDENTIAL<br/>5/8" PICKET4' H x 6' W • ALTERNATING SPEAR TOP 3-RAIL<br/>1" RAIL • 2" POSTS

stability, all gates beyond 6' wide are built with a thicker bottom frame that creates a flush bottom finish.

\*PLEASE NOTE: For additional strength and

### RESIDENTIAL 5/8" PICKET