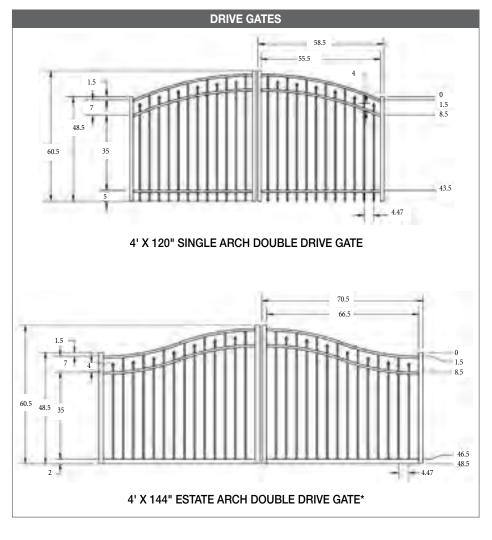

# RESIDENTIAL<br/>5/8" PICKET4' H x 6' W • ALTERNATING SPEAR TOP 3-RAIL<br/>1" RAIL • 2" POSTS







stability, all gates beyond 6' wide are built with a thicker bottom frame that creates a flush bottom finish.

\*PLEASE NOTE: For additional strength and

### RESIDENTIAL 5/8" PICKET

### 4½' H x 6' W • ALTERNATING SPEAR TOP 3-RAIL (FLUSH BOTTOM) 1" RAIL • 2" POSTS









\*PLEASE NOTE: For additional strength and stability, all gates beyond 6' wide are built with a thicker bottom frame that creates a flush bottom finish.

# RESIDENTIAL<br/>5/8" PICKET5' H x 6' W • ALTERNATING SPEAR TOP 3-RAIL<br/>1" RAIL • 2" POSTS









\*PLEASE NOTE: For additional strength and stability, all gates beyond 6' wide are built with a thicker bottom frame that creates a flush bottom finish.