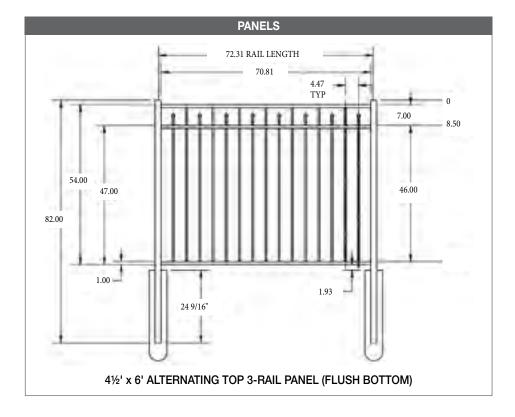

### 4½' H x 6' W • ALTERNATING SPEAR TOP 3-RAIL (FLUSH BOTTOM) 1" RAIL • 2" POSTS

\*PLEASE NOTE: For additional strength and stability, all gates beyond 6' wide are built with a thicker bottom frame that creates a flush bottom finish.