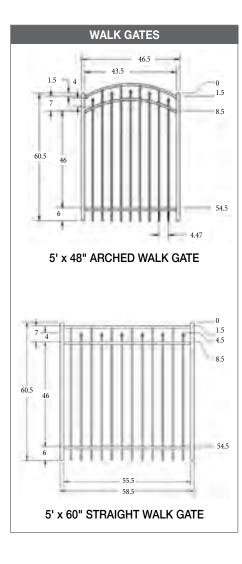

# RESIDENTIAL<br/>5/8" PICKET5' H x 6' W • ALTERNATING SPEAR TOP 3-RAIL<br/>1" RAIL • 2" POSTS

\*PLEASE NOTE: For additional strength and stability, all gates beyond 6' wide are built with a thicker bottom frame that creates a flush bottom finish.