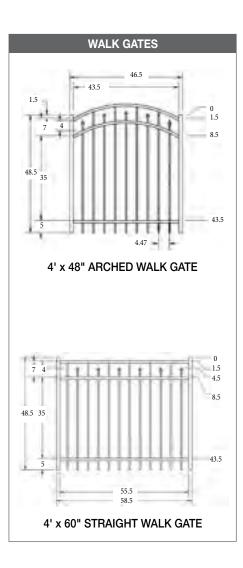

# RESIDENTIAL<br/>5/8" PICKET4' H x 6' W • ALTERNATING SPEAR TOP 3-RAIL<br/>1" RAIL • 2" POSTS







stability, all gates beyond 6' wide are built with a thicker bottom frame that creates a flush bottom finish.

\*PLEASE NOTE: For additional strength and

### RESIDENTIAL 5/8" PICKET

### 4½' H x 6' W • ALTERNATING SPEAR TOP 3-RAIL (FLUSH BOTTOM) 1" RAIL • 2" POSTS









\*PLEASE NOTE: For additional strength and stability, all gates beyond 6' wide are built with a thicker bottom frame that creates a flush bottom finish.

# RESIDENTIAL<br/>5/8" PICKET5' H x 6' W • ALTERNATING SPEAR TOP 3-RAIL<br/>1" RAIL • 2" POSTS









\*PLEASE NOTE: For additional strength and stability, all gates beyond 6' wide are built with a thicker bottom frame that creates a flush bottom finish.