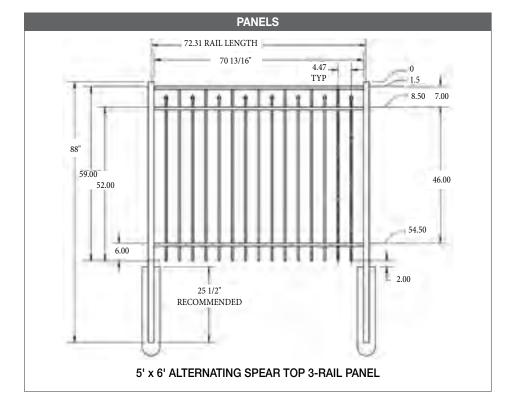

# RESIDENTIAL<br/>5/8" PICKET4' H x 6' W • ALTERNATING SPEAR TOP 3-RAIL<br/>1" RAIL • 2" POSTS







stability, all gates beyond 6' wide are built with a thicker bottom frame that creates a flush bottom finish.

\*PLEASE NOTE: For additional strength and

### RESIDENTIAL 5/8" PICKET

### 4½' H x 6' W • ALTERNATING SPEAR TOP 3-RAIL (FLUSH BOTTOM) 1" RAIL • 2" POSTS









\*PLEASE NOTE: For additional strength and stability, all gates beyond 6' wide are built with a thicker bottom frame that creates a flush bottom finish.

# RESIDENTIAL<br/>5/8" PICKET5' H x 6' W • ALTERNATING SPEAR TOP 3-RAIL<br/>1" RAIL • 2" POSTS









\*PLEASE NOTE: For additional strength and stability, all gates beyond 6' wide are built with a thicker bottom frame that creates a flush bottom finish.