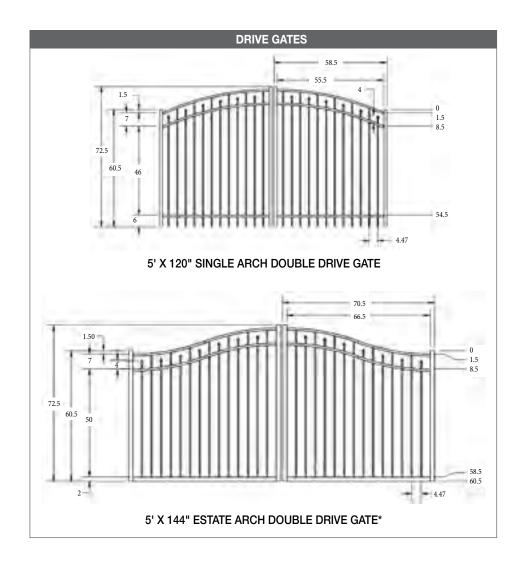

# RESIDENTIAL<br/>5/8" PICKET4' H x 6' W • ALTERNATING SPEAR TOP 3-RAIL<br/>1" RAIL • 2" POSTS







stability, all gates beyond 6' wide are built with a thicker bottom frame that creates a flush bottom finish.

\*PLEASE NOTE: For additional strength and

### RESIDENTIAL 5/8" PICKET

### 4½' H x 6' W • ALTERNATING SPEAR TOP 3-RAIL (FLUSH BOTTOM) 1" RAIL • 2" POSTS









\*PLEASE NOTE: For additional strength and stability, all gates beyond 6' wide are built with a thicker bottom frame that creates a flush bottom finish.

# RESIDENTIAL<br/>5/8" PICKET5' H x 6' W • ALTERNATING SPEAR TOP 3-RAIL<br/>1" RAIL • 2" POSTS









\*PLEASE NOTE: For additional strength and stability, all gates beyond 6' wide are built with a thicker bottom frame that creates a flush bottom finish.