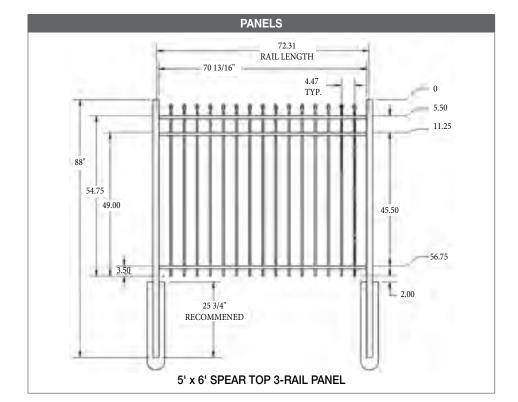

**RESIDENTIAL5' H x 6' W • SPEAR TOP 3-RAIL**5/8" PICKET1" RAIL • 2" POSTS

\*PLEASE NOTE: For additional strength and stability, all gates beyond 6' wide are built with a thicker bottom frame that creates a flush bottom finish.