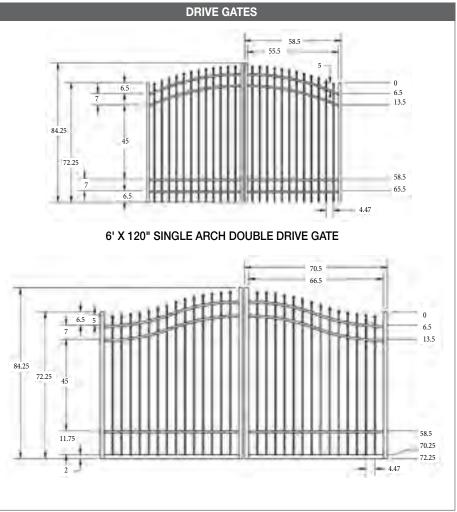

## **RESIDENTIAL4' H x 6' W • SPEAR TOP 3-RAIL**5/8" PICKET1" RAIL • 2" POSTS







\*PLEASE NOTE: For additional strength and stability, all gates beyond 6' wide are built with a thicker bottom frame that creates a flush bottom finish.

**RESIDENTIAL5' H x 6' W • SPEAR TOP 3-RAIL**5/8" PICKET1" RAIL • 2" POSTS











\*PLEASE NOTE: For additional strength and stability, all gates beyond 6' wide are built with a thicker bottom frame that creates a flush bottom finish.

RESIDENTIAL<br/>5/8" PICKET6' H x 6' W • SPEAR TOP 4-RAIL<br/>1" RAIL • 2" POSTS











\*PLEASE NOTE: For additional strength and stability, all gates beyond 6' wide are built with a thicker bottom frame that creates a flush bottom finish.