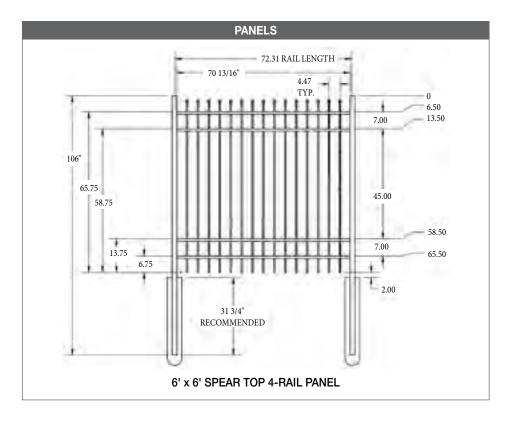

RESIDENTIAL<br/>5/8" PICKET6' H x 6' W • SPEAR TOP 4-RAIL<br/>1" RAIL • 2" POSTS

\*PLEASE NOTE: For additional strength and stability, all gates beyond 6' wide are built with a thicker bottom frame that creates a flush bottom finish.