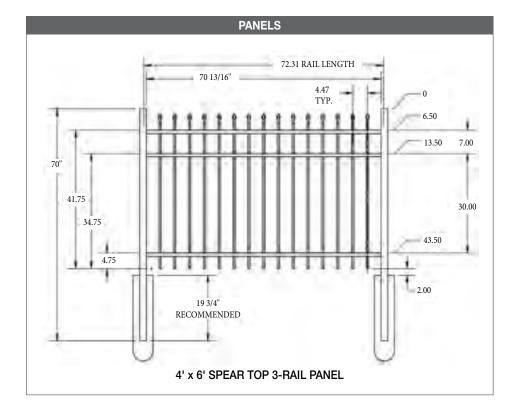

## **RESIDENTIAL4' H x 6' W • SPEAR TOP 3-RAIL**5/8" PICKET1" RAIL • 2" POSTS

\*PLEASE NOTE: For additional strength and stability, all gates beyond 6' wide are built with a thicker bottom frame that creates a flush bottom finish.