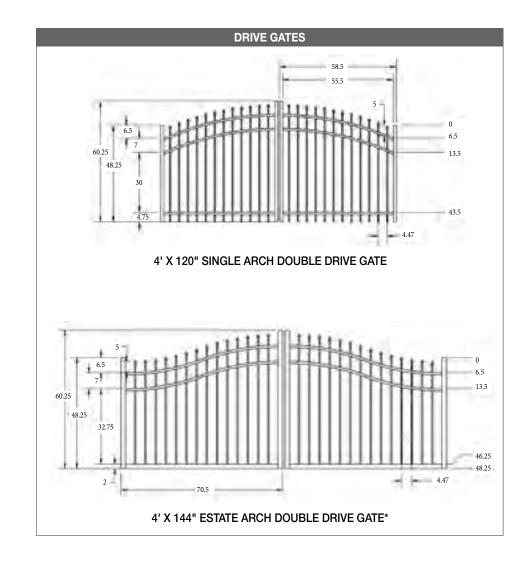

## **RESIDENTIAL4' H x 6' W • SPEAR TOP 3-RAIL**5/8" PICKET1" RAIL • 2" POSTS

\*PLEASE NOTE: For additional strength and stability, all gates beyond 6' wide are built with a thicker bottom frame that creates a flush bottom finish.