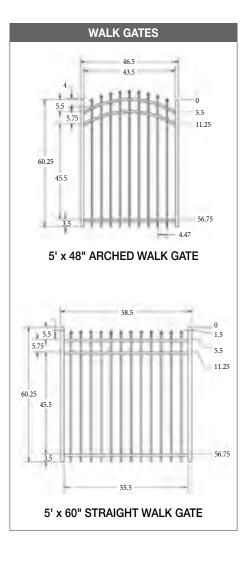

**RESIDENTIAL5' H x 6' W • SPEAR TOP 3-RAIL**5/8" PICKET1" RAIL • 2" POSTS

\*PLEASE NOTE: For additional strength and stability, all gates beyond 6' wide are built with a thicker bottom frame that creates a flush bottom finish.