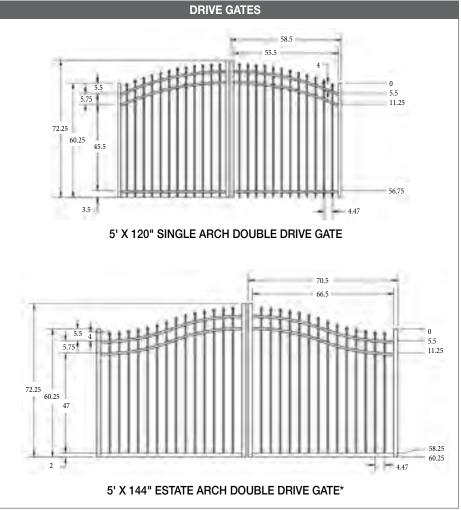

## **RESIDENTIAL4' H x 6' W • SPEAR TOP 3-RAIL**5/8" PICKET1" RAIL • 2" POSTS

\*PLEASE NOTE: For additional strength and stability, all gates beyond 6' wide are built with a thicker bottom frame that creates a flush bottom finish.