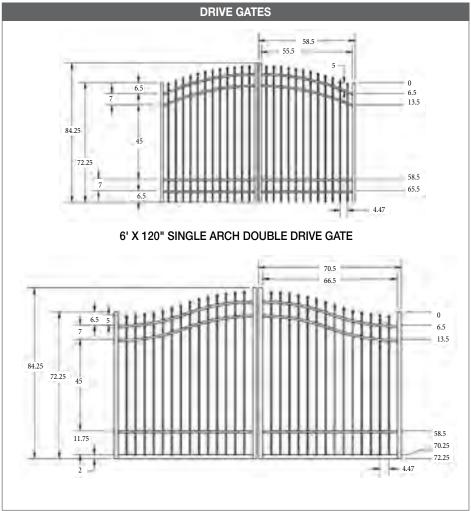

## **RESIDENTIAL4' H x 6' W • SPEAR TOP 3-RAIL**5/8" PICKET1" RAIL • 2" POSTS







\*PLEASE NOTE: For additional strength and stability, all gates beyond 6' wide are built with a thicker bottom frame that creates a flush bottom finish.

**RESIDENTIAL5' H x 6' W • SPEAR TOP 3-RAIL**5/8" PICKET1" RAIL • 2" POSTS











\*PLEASE NOTE: For additional strength and stability, all gates beyond 6' wide are built with a thicker bottom frame that creates a flush bottom finish.

RESIDENTIAL<br/>5/8" PICKET6' H x 6' W • SPEAR TOP 4-RAIL<br/>1" RAIL • 2" POSTS











\*PLEASE NOTE: For additional strength and stability, all gates beyond 6' wide are built with a thicker bottom frame that creates a flush bottom finish.