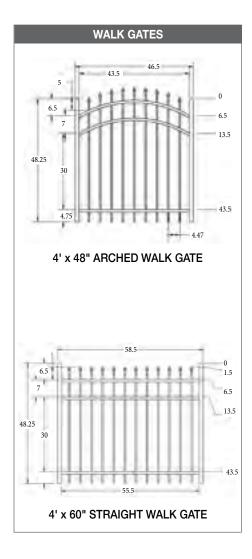

## **RESIDENTIAL4' H x 6' W • SPEAR TOP 3-RAIL**5/8" PICKET1" RAIL • 2" POSTS

\*PLEASE NOTE: For additional strength and stability, all gates beyond 6' wide are built with a thicker bottom frame that creates a flush bottom finish.