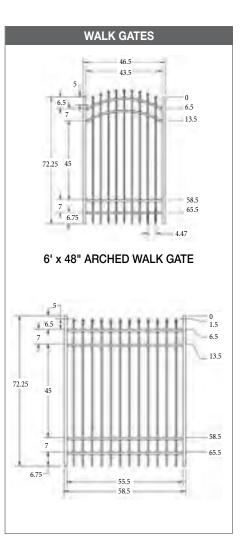

RESIDENTIAL<br/>5/8" PICKET6' H x 6' W • SPEAR TOP 4-RAIL<br/>1" RAIL • 2" POSTS

\*PLEASE NOTE: For additional strength and stability, all gates beyond 6' wide are built with a thicker bottom frame that creates a flush bottom finish.