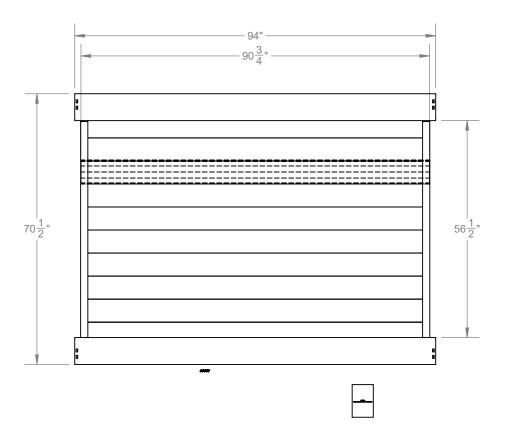

|   | ITEM<br>NO. | DESCRIPTION                            | QTY |
|---|-------------|----------------------------------------|-----|
| 2 | 1           | 1.75X7X94 DECO W/ BARB EXTR            | 2   |
|   | 2           | .875X6X90.75 W/.035W EXTR T&G WHITE    | 10  |
|   | 3           | 1.00X1.875X56.25 STR PST CHN EXT WHITE | 2   |
|   | 4           | #10 X 3/4" PAN HEAD SCREW (10 PC)      | 1   |
|   | 5           | GENERIC INSTR CARD VF/VG - PRO/SO 2020 | 1   |