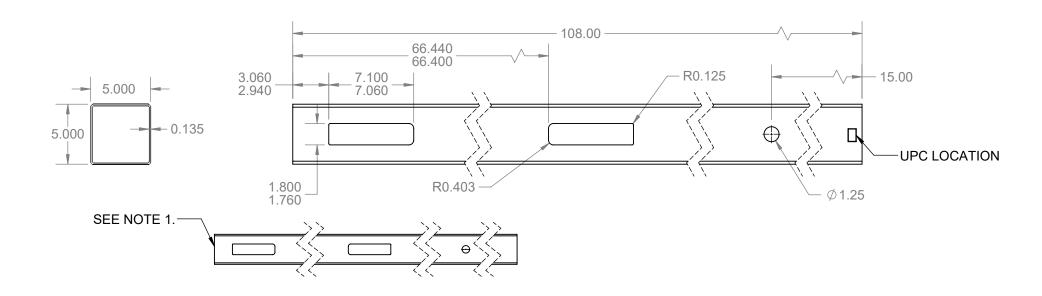

**DESCRIPTION** 

5X5X108 LINE POST WH (AD)

5X5X108 LINE POST SD (AD)

5X5X108 LINE POST CYP EWG (AD)

5X5X108 LINE POST GR (AD)

5X5X108 LINE POST GR EWG (AD)