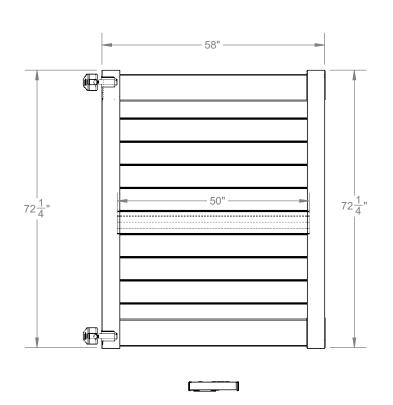

|   | ITEM<br>NO. | DESCRIPTION                           |    |
|---|-------------|---------------------------------------|----|
| 1 | 1           | 1.75X7X57.125 DECO W/ BARB EXTR       | 2  |
|   | 2           | .875X6X50 W/.035W EXTR T&G            | 10 |
|   | 3           | 2.75x4.70x72.25 RTE 1.75x7x2 WH W/UPI | 2  |
|   | 4           | HORIZ GATE HARDWARE BOX-WHITE         | 1  |
|   | 5           | HEAVY DUTY HINGE PAIR BLACK           | 1  |

|   | ITEM<br>NO. | DESCRIPTION                           |    |
|---|-------------|---------------------------------------|----|
| 1 | 1           | 1.75X7X45.125 DECO W/ BARB EXTR       | 2  |
|   | 2           | .875X6X38 W/.035W EXTR T&G            | 10 |
|   | 3           | 2.75x4.70x72.25 RTE 1.75x7x2 WH W/UPI | 2  |
|   | 4           | HORIZ GATE HARDWARE BOX-WHITE         | 1  |
|   | 5           | HEAVY DUTY HINGE PAIR BLACK           | 1  |