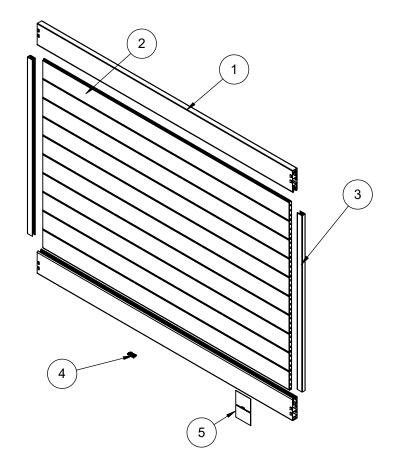

|   | ITEM<br>NO. | DESCRIPTION                            | QTY |
|---|-------------|----------------------------------------|-----|
| 2 | 1           | 1.75X7X94 DECO W/ BARB EXTR            | 2   |
|   | 2           | .875X6X90.75 W/.035W EXTR T&G WHITE    | 10  |
|   | 3           | 1.00X1.875X56.25 STR PST CHN EXT WHITE | 2   |
|   | 4           | #10 X 3/4" PAN HEAD SCREW (10 PC)      | 1   |
|   | 5           | GENERIC INSTR CARD VF/VG - PRO/SO 2020 | 1   |