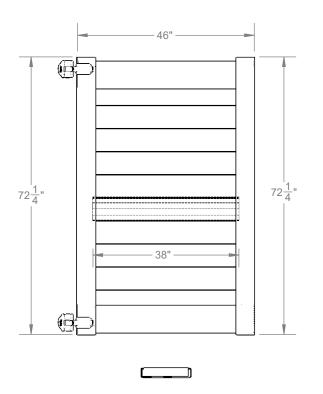

|   | ITEM<br>NO. | DESCRIPTION                           |    |
|---|-------------|---------------------------------------|----|
| 1 | 1           | 1.75X7X45.125 DECO W/ BARB EXTR       | 2  |
|   | 2           | .875X6X38 W/.035W EXTR T&G            | 10 |
|   | 3           | 2.75x4.70x72.25 RTE 1.75x7x2 WH W/UPI | 2  |
|   | 4           | HORIZ GATE HARDWARE BOX-WHITE         | 1  |
|   | 5           | HEAVY DUTY HINGE PAIR BLACK           | 1  |