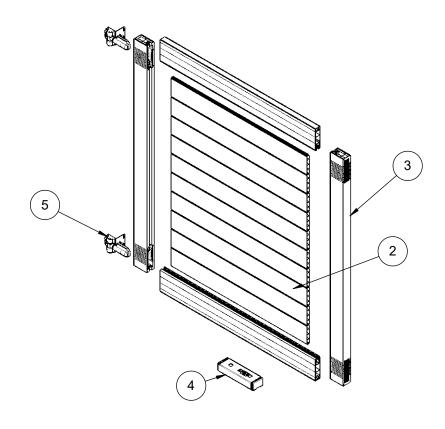

|   | ITEM<br>NO. | DESCRIPTION                           |    |
|---|-------------|---------------------------------------|----|
| 1 | 1           | 1.75X7X57.125 DECO W/ BARB EXTR       | 2  |
|   | 2           | .875X6X50 W/.035W EXTR T&G            | 10 |
|   | 3           | 2.75x4.70x72.25 RTE 1.75x7x2 WH W/UPI | 2  |
|   | 4           | HORIZ GATE HARDWARE BOX-WHITE         | 1  |
|   | 5           | HEAVY DUTY HINGE PAIR BLACK           | 1  |

|   | ITEM<br>NO. | DESCRIPTION                           |    |
|---|-------------|---------------------------------------|----|
| 1 | 1           | 1.75X7X45.125 DECO W/ BARB EXTR       | 2  |
|   | 2           | .875X6X38 W/.035W EXTR T&G            | 10 |
|   | 3           | 2.75x4.70x72.25 RTE 1.75x7x2 WH W/UPI | 2  |
|   | 4           | HORIZ GATE HARDWARE BOX-WHITE         | 1  |
|   | 5           | HEAVY DUTY HINGE PAIR BLACK           | 1  |