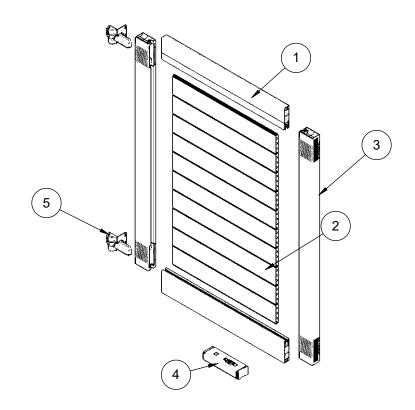

|   | ITEM<br>NO. | DESCRIPTION                           |    |
|---|-------------|---------------------------------------|----|
| 1 | 1           | 1.75X7X57.125 DECO W/ BARB EXTR       | 2  |
|   | 2           | .875X6X50 W/.035W EXTR T&G            | 10 |
|   | 3           | 2.75x4.70x72.25 RTE 1.75x7x2 WH W/UPI | 2  |
|   | 4           | HORIZ GATE HARDWARE BOX-WHITE         | 1  |
|   | 5           | HEAVY DUTY HINGE PAIR BLACK           | 1  |