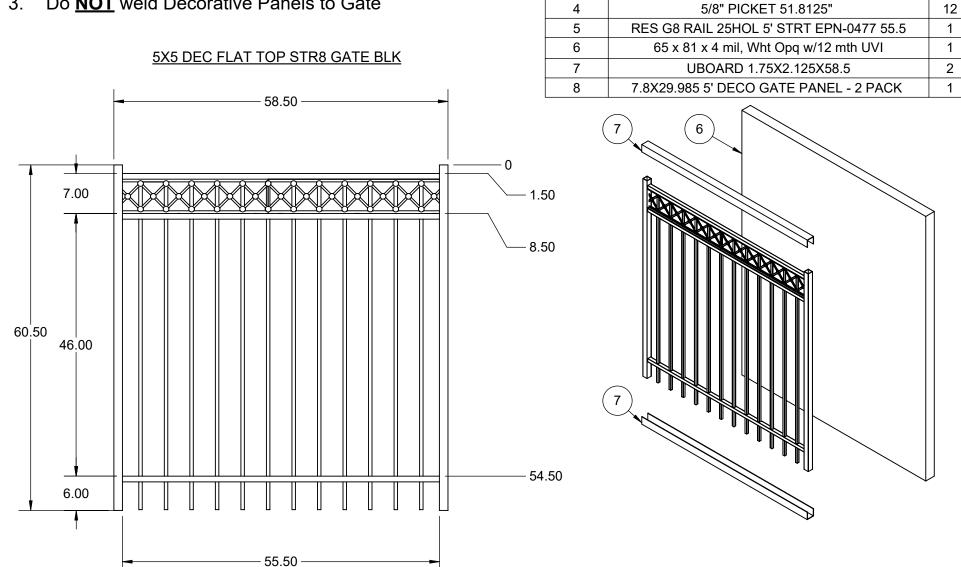

- 1. Spacing: 4.47 In.
- 2. Snap 2 Deco Panels in Punched Holes in Mid Rail
- 3. Do **<u>NOT</u>** Weld Decorative Panels to Gate

| ITEM NO. | DESCRIPTION                             | QTY |
|----------|-----------------------------------------|-----|
| 1        | 1.5x48.5x09 AL-TUB MF                   | 2   |
| 2        | RES G8 RAIL NHOL 5'W STRT 55.5          | 1   |
| 3        | RES GATE RAIL 12HOL 5'W STRT 55.5       | 1   |
| 4        | 5/8" PICKET 39.8125"                    | 12  |
| 5        | RES G8 RAIL 25HOL 5' STRT EPN-0477 55.5 | 1   |
| 6        | UBOARD 1.75X2.125X58.5                  | 2   |
| 7        | 65 x 81 x 4 mil, Wht Opq w/12 mth UVI   | 1   |
| 8        | 7.8X29.985 5' DECO GATE PANEL - 2 PACK  | 1   |