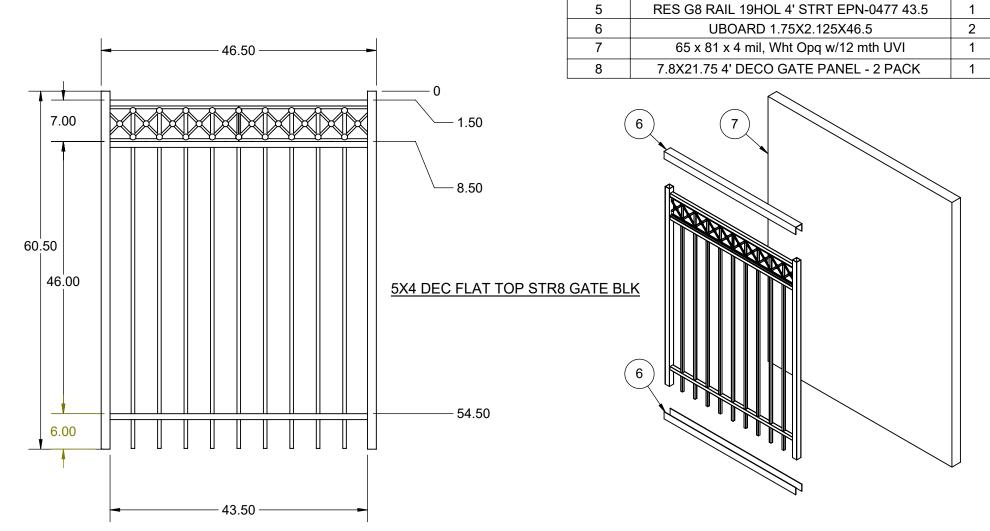

- 1. Spacing: 4.47 In.
- 2. Snap 2 Deco Panels in Punched Holes in Mid Rail
- 3. Do **<u>NOT</u>** Weld Decorative Panels

| ITEM NO. | DESCRIPTION                           | QTY |
|----------|---------------------------------------|-----|
| 1        | 1.5x48.5x09 AL-TUB MF                 | 2   |
| 2        | RES G8 RAIL NHOL 4'W STRT 43.5        | 1   |
| 3        | RES GATE RAIL 9HOL 4'W STRT 43.5      | 1   |
| 4        | 5/8" PICKET 39.8125"                  | 9   |
| 5        | RES GATE RAIL 19HOL 4'W STRT 43.5     | 1   |
| 6        | UBOARD 1.75X2.125X46.5                | 2   |
| 7        | 65 x 81 x 4 mil, Wht Opq w/12 mth UVI | 1   |
| 8        | 7.8X21.75 4' DECO GATE PANEL - 2 PACK | 1   |
|          |                                       |     |