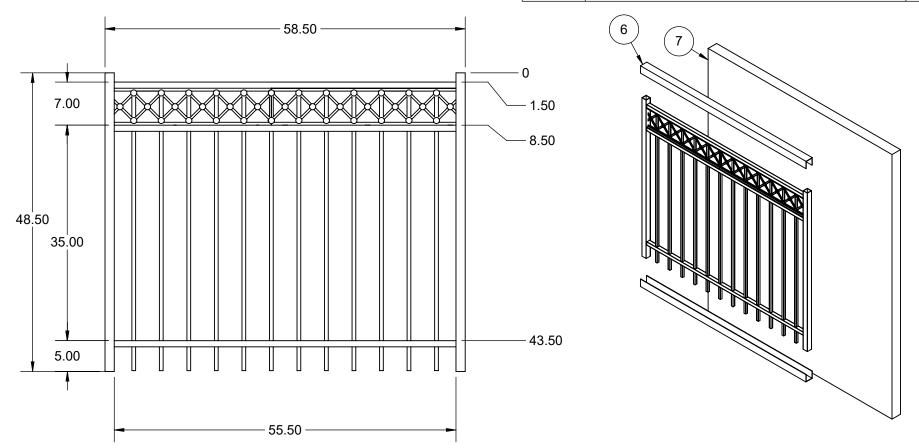

- 1. Spacing: 4.47 In.
- 2. Snap 2 Deco Panels in Punched Holes in Mid Rail
- 3. Do **<u>NOT</u>** Weld Decorative Panels to Gate

| ITEM NO. | DESCRIPTION                             | QTY |
|----------|-----------------------------------------|-----|
| 1        | 1.5x48.5x09 AL-TUB MF                   | 2   |
| 2        | RES G8 RAIL NHOL 5'W STRT 55.5          | 1   |
| 3        | RES GATE RAIL 12HOL 5'W STRT 55.5       | 1   |
| 4        | 5/8" PICKET 39.8125"                    | 12  |
| 5        | RES G8 RAIL 25HOL 5' STRT EPN-0477 55.5 | 1   |
| 6        | UBOARD 1.75X2.125X58.5                  | 2   |
| 7        | 65 x 81 x 4 mil, Wht Opq w/12 mth UVI   | 1   |
| 8        | 7.8X29.985 5' DECO GATE PANEL - 2 PACK  | 1   |