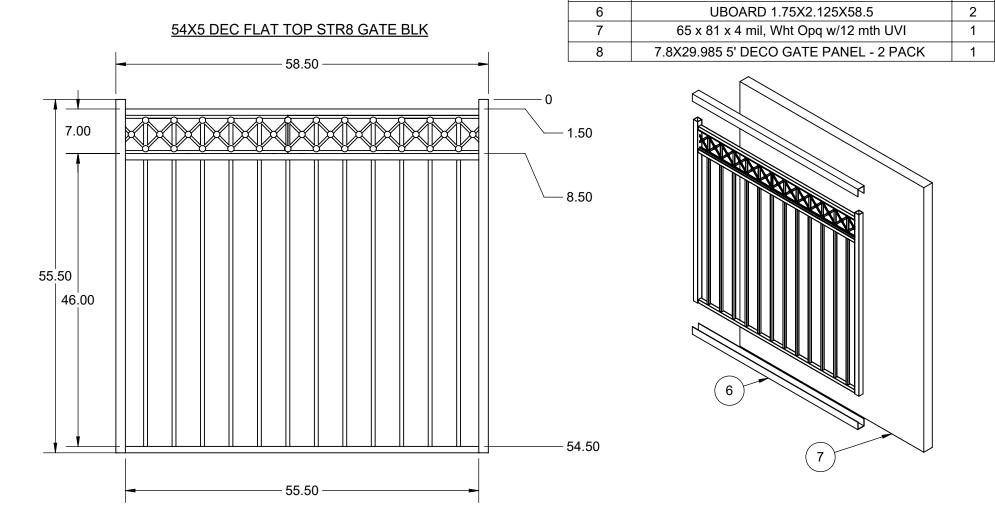

- 1. Spacing: 4.47 In.
- 2. Snap 2 Deco Panels in Punched Holes in Mid Rail
- 3. Do **<u>NOT</u>** Weld Decorative Panels to Gate

| ITEM NO. | DESCRIPTION                             | QTY |
|----------|-----------------------------------------|-----|
| 1        | 1.5x48.5x09 AL-TUB MF                   | 2   |
| 2        | RES G8 RAIL NHOL 5'W STRT 55.5          | 1   |
| 3        | RES GATE RAIL 12HOL 5'W STRT 55.5       | 1   |
| 4        | 5/8" PICKET 39.8125"                    | 12  |
| 5        | RES G8 RAIL 25HOL 5' STRT EPN-0477 55.5 | 1   |
| 6        | UBOARD 1.75X2.125X58.5                  | 2   |
| 7        | 65 x 81 x 4 mil, Wht Opq w/12 mth UVI   | 1   |
| 8        | 7.8X29.985 5' DECO GATE PANEL - 2 PACK  | 1   |