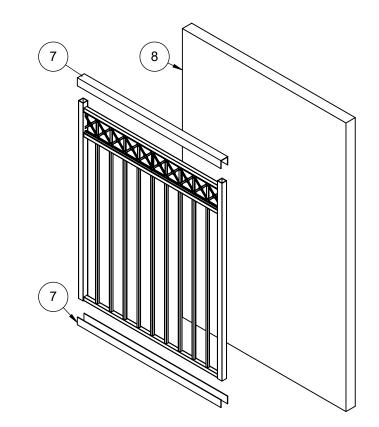

- 1. Spacing: 4.47 In.
- 2. Snap 2 Deco Panels in Punched Holes in Mid Rail
- 3. Do **<u>NOT</u>** Weld Decorative Panels to Gate

| ITEM NO. | DESCRIPTION                             | QTY |
|----------|-----------------------------------------|-----|
| 1        | 1.5x48.5x09 AL-TUB MF                   | 2   |
| 2        | RES G8 RAIL NHOL 5'W STRT 55.5          | 1   |
| 3        | RES GATE RAIL 12HOL 5'W STRT 55.5       | 1   |
| 4        | 5/8" PICKET 39.8125"                    | 12  |
| 5        | RES G8 RAIL 25HOL 5' STRT EPN-0477 55.5 | 1   |
| 6        | UBOARD 1.75X2.125X58.5                  | 2   |
| 7        | 65 x 81 x 4 mil, Wht Opq w/12 mth UVI   | 1   |
| 8        | 7.8X29.985 5' DECO GATE PANEL - 2 PACK  | 1   |