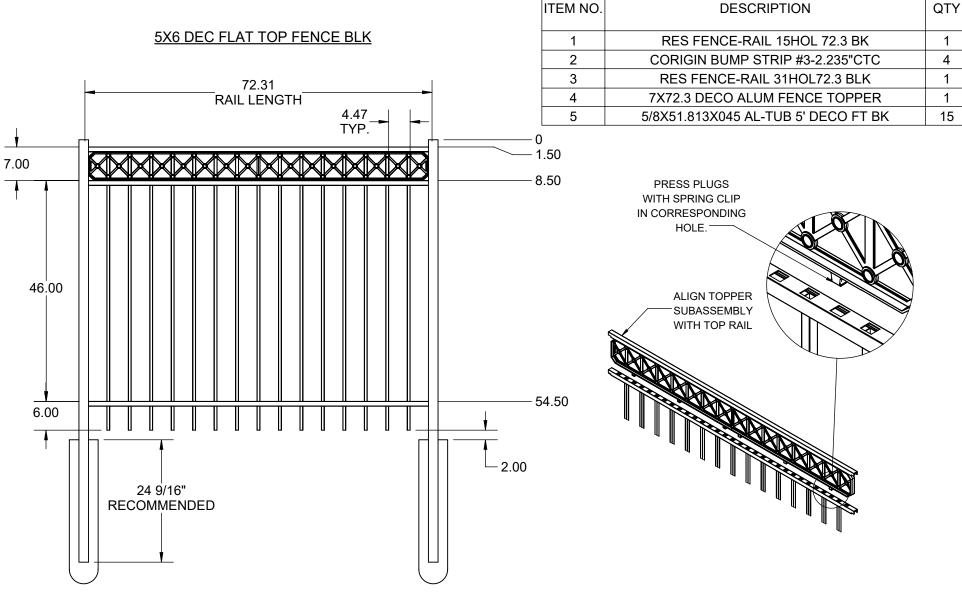

NOTE:

1. POSTS SHOWN IN VIEW ARE FOR REFERNCE ONLY. 2.

BLACK T

| 2. BUILD PANEL ACCORDING TO BOM. | ITEM NO.                   | DESCRIPTION                                                                                                                                                                                                                                                                                                                                                                                                                                                                                                                                                                                                                                                                                                                                                                                                                                                               | QTY |
|----------------------------------|----------------------------|---------------------------------------------------------------------------------------------------------------------------------------------------------------------------------------------------------------------------------------------------------------------------------------------------------------------------------------------------------------------------------------------------------------------------------------------------------------------------------------------------------------------------------------------------------------------------------------------------------------------------------------------------------------------------------------------------------------------------------------------------------------------------------------------------------------------------------------------------------------------------|-----|
|                                  | 1                          | RES FENCE-RAIL 15HOL 72.3 BK                                                                                                                                                                                                                                                                                                                                                                                                                                                                                                                                                                                                                                                                                                                                                                                                                                              | 1   |
| 4X6 DEC FLAT TOP FENCE BLK       | 2                          | CORIGIN BUMP STRIP #3-2.235"CTC                                                                                                                                                                                                                                                                                                                                                                                                                                                                                                                                                                                                                                                                                                                                                                                                                                           | 4   |
| THE DECTENTION TENDE BER         | 3                          | RES FENCE-RAIL 31HOL72.3 BLK                                                                                                                                                                                                                                                                                                                                                                                                                                                                                                                                                                                                                                                                                                                                                                                                                                              | 1   |
|                                  | 4                          | 7X72.3 DECO ALUM FENCE TOPPER                                                                                                                                                                                                                                                                                                                                                                                                                                                                                                                                                                                                                                                                                                                                                                                                                                             | 1   |
| 70.04                            | 5                          | 5/8X39.813X045 AL-TUB 5' DECO FT BK                                                                                                                                                                                                                                                                                                                                                                                                                                                                                                                                                                                                                                                                                                                                                                                                                                       | 15  |
|                                  | )<br>1.50<br>3.50<br>43.50 | PRESS PLUGS     NUTH SPRING CLIP     NORTH SPRING CLIP     NUTH SPRING CLIP <td></td> |     |