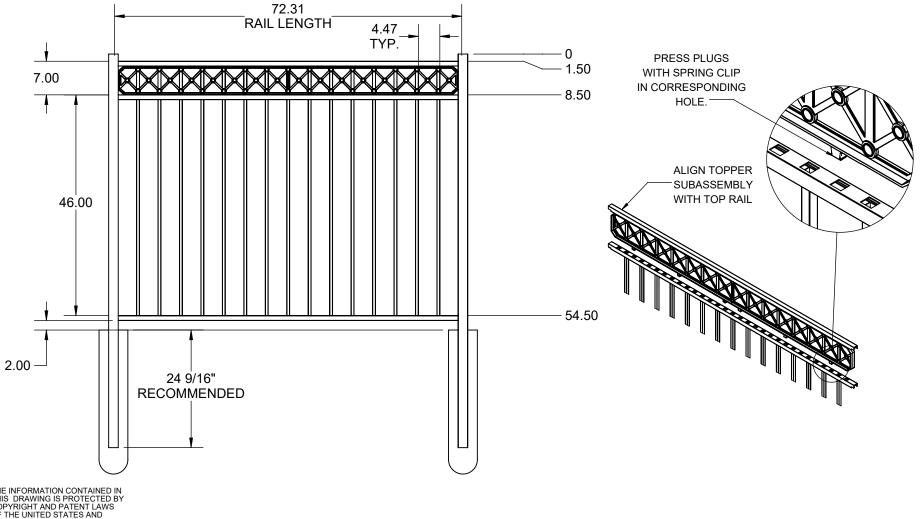

NOTE:

1. POSTS SHOWN IN VIEW ARE FOR REFERNCE ONLY. 2.

BLACK T

| 2. BUILD PANEL ACCORDING TO BOM. | ITEM NO.                   | DESCRIPTION                                                                                                                                                                                                                                                                                                                                                                                                                                                                                                                                                                                                                                                                                                                                                                                                                                                               | QTY |
|----------------------------------|----------------------------|---------------------------------------------------------------------------------------------------------------------------------------------------------------------------------------------------------------------------------------------------------------------------------------------------------------------------------------------------------------------------------------------------------------------------------------------------------------------------------------------------------------------------------------------------------------------------------------------------------------------------------------------------------------------------------------------------------------------------------------------------------------------------------------------------------------------------------------------------------------------------|-----|
|                                  | 1                          | RES FENCE-RAIL 15HOL 72.3 BK                                                                                                                                                                                                                                                                                                                                                                                                                                                                                                                                                                                                                                                                                                                                                                                                                                              | 1   |
| 4X6 DEC FLAT TOP FENCE BLK       | 2                          | CORIGIN BUMP STRIP #3-2.235"CTC                                                                                                                                                                                                                                                                                                                                                                                                                                                                                                                                                                                                                                                                                                                                                                                                                                           | 4   |
| THE DECTENTION TENDE BER         | 3                          | RES FENCE-RAIL 31HOL72.3 BLK                                                                                                                                                                                                                                                                                                                                                                                                                                                                                                                                                                                                                                                                                                                                                                                                                                              | 1   |
|                                  | 4                          | 7X72.3 DECO ALUM FENCE TOPPER                                                                                                                                                                                                                                                                                                                                                                                                                                                                                                                                                                                                                                                                                                                                                                                                                                             | 1   |
| 70.04                            | 5                          | 5/8X39.813X045 AL-TUB 5' DECO FT BK                                                                                                                                                                                                                                                                                                                                                                                                                                                                                                                                                                                                                                                                                                                                                                                                                                       | 15  |
|                                  | )<br>1.50<br>3.50<br>43.50 | PRESS PLUGS     NUTH SPRING CLIP     NORTH SPRING CLIP     NUTH SPRING CLIP <td></td> |     |

NOTE:

1. POSTS SHOWN IN VIEW ARE FOR REFERNCE ONLY.

2. BUILD PANEL ACCORDING TO BOM.

| ITEM NO. | DESCRIPTION                        | QTY. |
|----------|------------------------------------|------|
| 1        | RES FENCE-RAIL 15HOL 72.3 BK       | 1    |
| 2        | 5/8X46.75X045 AL-TUB 5' DECO FT BK | 15   |
| 3        | CORIGIN BUMP STRIP #3-2.235"CTC    | 4    |
| 4        | RES FENCE-RAIL 31HOL72.3 BLK       | 1    |
| 5        | 7X72.3 DECO ALUM FENCE TOPPER      | 1    |