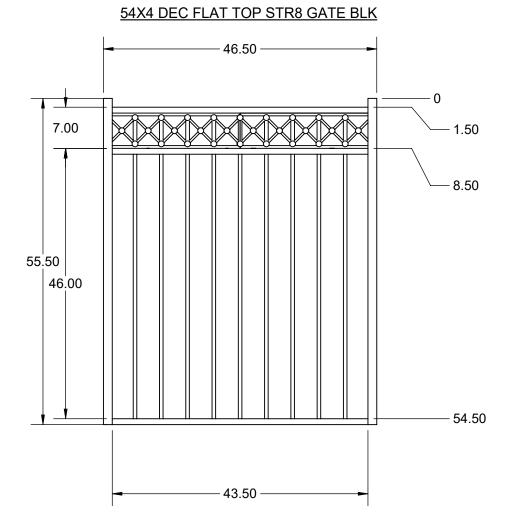

58.5                  | 2   |
| 7        | 65 x 81 x 4 mil, Wht Opq w/12 mth UVI   | 1   |
| 8        | 7.8X29.985 5' DECO GATE PANEL - 2 PACK  | 1   |



NOTE:

1. POSTS SHOWN IN VIEW ARE FOR REFERNCE ONLY.

2. BUILD PANEL ACCORDING TO BOM.

| ITEM NO. | DESCRIPTION                        | QTY. |
|----------|------------------------------------|------|
| 1        | RES FENCE-RAIL 15HOL 72.3 BK       | 1    |
| 2        | 5/8X46.75X045 AL-TUB 5' DECO FT BK | 15   |
| 3        | CORIGIN BUMP STRIP #3-2.235"CTC    | 4    |
| 4        | RES FENCE-RAIL 31HOL72.3 BLK       | 1    |
| 5        | 7X72.3 DECO ALUM FENCE TOPPER      | 1    |

## 54X6 DEC FLAT TOP FENCE BLK



- 1. Spacing: 4.47 In.
- 2. Snap 2 Deco Panels in Punched Hole in Mid Rail
- 3. No **NOT** Weld Decorative Panels to Gate



| ITEM NO. | DESCRIPTION                             | QTY |
|----------|-----------------------------------------|-----|
| 1        | 1.5x55.5x09 AL-TUB MF                   | 2   |
| 2        | RES G8 RAIL NHOL 4'W STRT 43.5          | 1   |
| 3        | RES GATE RAIL 9HOL 4'W STRT 43.5        | 1   |
| 4        | (EPN-0663) .615"X.615"X46.75" EXTR      | 9   |
| 5        | RES G8 RAIL 19HOL 4' STRT EPN-0477 43.5 | 1   |
| 6        | 7.8X21.75 ALUM DECO INSERT              | 2   |
| 7        | UBOARD 1.75X2.125X46.5                  | 2   |
| 8        | 53 x 81 x 4 mil, Wht Opq w/12 mth UVI   | 1   |



- 1. Spacing: 4.47 In.
- 2. Snap 2 Deco Panels in Punched Holes in Mid Rail
- 3. Do NOT Weld Decorative Panels to Gate



ITEM NO

1

2

3

4

5

DESCRIPTION

1.5x55.5x09 AL-TUB MF

RES