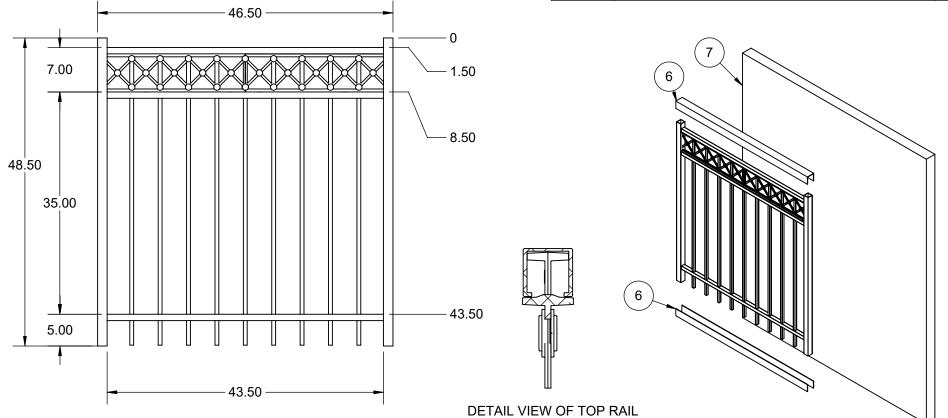

- 1. Spacing: 4.47 In.
- 2. Snap 2 Deco Panels in Punched Holes in Mid Rail
- 3. Do **<u>NOT</u>** Weld Decorative Panels

| ITEM NO. | DESCRIPTION                           | QTY |
|----------|---------------------------------------|-----|
| 1        | 1.5x48.5x09 AL-TUB MF                 | 2   |
| 2        | RES G8 RAIL NHOL 4'W STRT 43.5        | 1   |
| 3        | RES GATE RAIL 9HOL 4'W STRT 43.5      | 1   |
| 4        | 5/8" PICKET 39.8125"                  | 9   |
| 5        | RES GATE RAIL 19HOL 4'W STRT 43.5     | 1   |
| 6        | UBOARD 1.75X2.125X46.5                | 2   |
| 7        | 65 x 81 x 4 mil, Wht Opq w/12 mth UVI | 1   |
| 8        | 7.8X21.75 4' DECO GATE PANEL - 2 PACK | 1   |
|          |                                       |     |