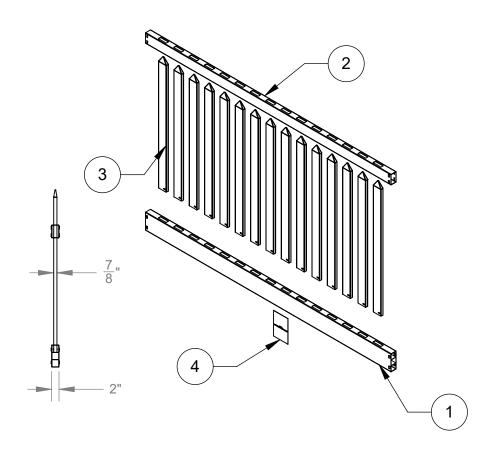

| ITEM<br>NO. | DESCRIPTION                             | QTY |
|-------------|-----------------------------------------|-----|
| 1           | 2X6X94 LT SGL RTE .875X3X15             | 1   |
| 2           | 2X3.5X94 LT DBL RTE .875X3X15 WHITE     | 1   |
| 3           | ~61107631~.875X3X44 PCKT SPADE TOP WHIT | 15  |
| 4           | GENERIC INSTR CARD VF/VG - PRO/SO 2020  | 1   |

## 4x8 RICHMOND COMT. STRG WH (B)

| ITEM<br>NO. | DESCRIPTION                             | QTY |
|-------------|-----------------------------------------|-----|
| 1           | 2X6X94 LT SGL RTE .875X3X15             | 1   |
| 2           | 2X3.5X94 LT DBL RTE .875X3X15 WHITE     | 1   |
| 3           | ~61107631~.875X3X44 PCKT SPADE TOP WHIT | 15  |
| 4           | GENERIC INSTR CARD VF/VG - PRO/SO 2020  | 1   |