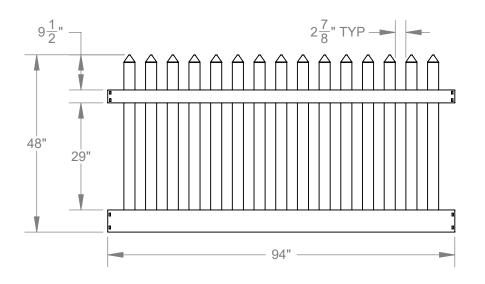

| ITEM<br>NO. | DESCRIPTION                             | QTY |
|-------------|-----------------------------------------|-----|
| 1           | 2X6X94 LT SGL RTE .875X3X15             | 1   |
| 2           | 2X3.5X94 LT DBL RTE .875X3X15 WHITE     | 1   |
| 3           | ~61107631~.875X3X44 PCKT SPADE TOP WHIT | 15  |
| 4           | GENERIC INSTR CARD VF/VG - PRO/SO 2020  | 1   |

## 4x8 RICHMOND COMT. STRG WH (B)

| ITEM<br>NO. | DESCRIPTION                             | QTY |
|-------------|-----------------------------------------|-----|
| 1           | 2X6X94 LT SGL RTE .875X3X15             | 1   |
| 2           | 2X3.5X94 LT DBL RTE .875X3X15 WHITE     | 1   |
| 3           | ~61107631~.875X3X44 PCKT SPADE TOP WHIT | 15  |
| 4           | GENERIC INSTR CARD VF/VG - PRO/SO 2020  | 1   |