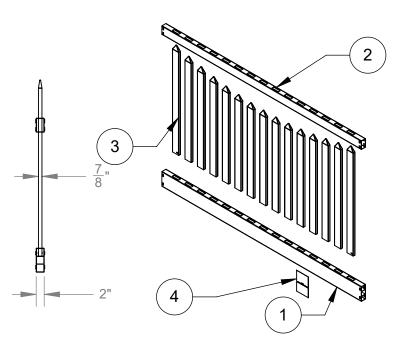

| QTY |
|-------------|-----------------------------------------|-----|
| 1           | 2X6X94 LT SGL RTE .875X3X15             | 1   |
| 2           | 2X3.5X94 LT DBL RTE .875X3X15 WHITE     | 1   |
| 3           | ~61107631~.875X3X44 PCKT SPADE TOP WHIT | 15  |
| 4           | GENERIC INSTR CARD VF/VG - PRO/SO 2020  | 1   |

## 4x8 RICHMOND COMT. STRG WH (B)





| ITEM<br>NO. | DESCRIPTION                             | QTY |
|-------------|-----------------------------------------|-----|
| 1           | 2X6X94 LT SGL RTE .875X3X15             | 1   |
| 2           | 2X3.5X94 LT DBL RTE .875X3X15 WHITE     | 1   |
| 3           | ~61107631~.875X3X44 PCKT SPADE TOP WHIT | 15  |
| 4           | GENERIC INSTR CARD VF/VG - PRO/SO 2020  | 1   |

## 4x8 2x6 RICHMOND CONT. SCALPD VFP WH (B)