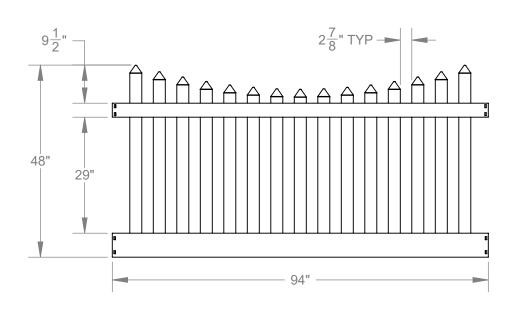

| QTY |
|-------------|-----------------------------------------|-----|
| 1           | 2X6X94 LT SGL RTE .875X3X15             | 1   |
| 2           | 2X3.5X94 LT DBL RTE .875X3X15 WHITE     | 1   |
| 3           | ~61107631~.875X3X44 PCKT SPADE TOP WHIT | 15  |
| 4           | GENERIC INSTR CARD VF/VG - PRO/SO 2020  | 1   |

## 4x8 RICHMOND COMT. STRG WH (B)





| ITEM<br>NO. | DESCRIPTION                             | QTY |
|-------------|-----------------------------------------|-----|
| 1           | 2X6X94 LT SGL RTE .875X3X15             | 1   |
| 2           | 2X3.5X94 LT DBL RTE .875X3X15 WHITE     | 1   |
| 3           | ~61107631~.875X3X44 PCKT SPADE TOP WHIT | 15  |
| 4           | GENERIC INSTR CARD VF/VG - PRO/SO 2020  | 1   |

## 4x8 2x6 RICHMOND CONT. SCALPD VFP WH (B)