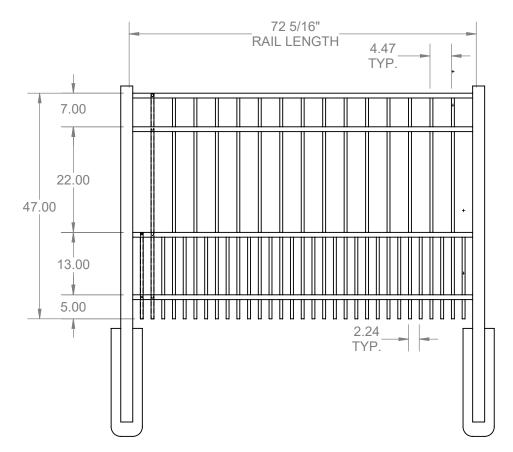

| NOT | E:                                          |
|-----|---------------------------------------------|
| 1.  | POSTS SHOWN IN VIEW ARE FOR REFERENCE ONLY. |
| 2.  | BUILD PANEL ACCORDING TO BOM                |

| ITEM NO. | BLACK                                | QTY. |
|----------|--------------------------------------|------|
| 1        | RES FENCE-RAIL 31HOL72.3 BLK         | 1    |
| 2        | RES FENCE-RAIL 15HOL 72.3 BK         | 2    |
| 3        | RES FENCE-RAIL 72.3 BK               | 1    |
| 4        | 5/8X46.813X042 AL-TUB 4' PP-FT BK-AA | 15   |
| 5        | 5/8X17.875X042 AL-TUB BK-AA          | 16   |
| 6        | CORIGIN BUMP STRIP #3-2.235"CTC      | 8    |