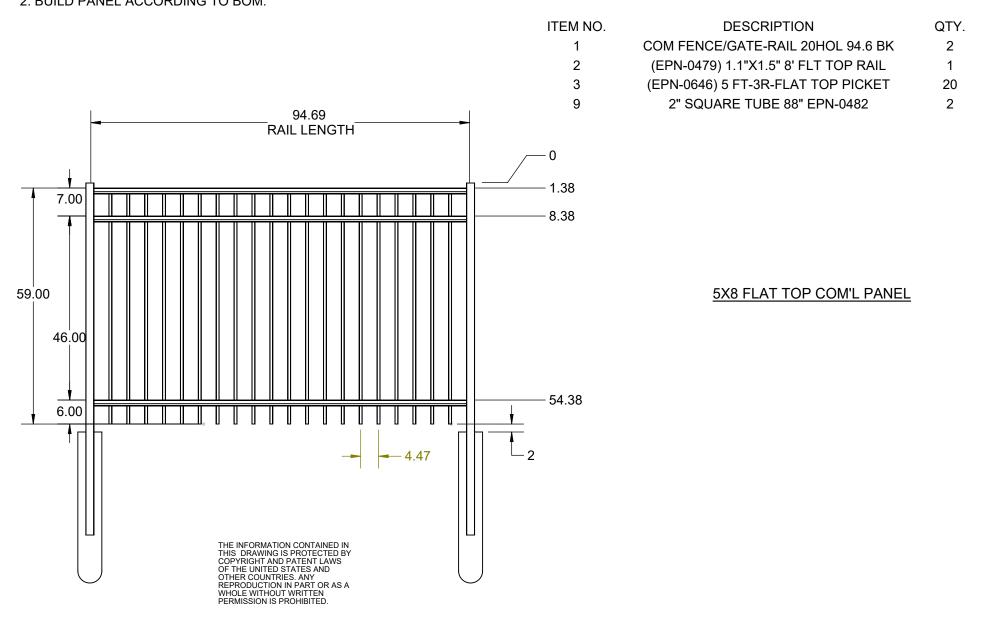

## NOTE:

1. POSTS SHOWN IN VIEW ARE FOR REFERNCE ONLY. 2. BUILD PANEL ACCORDING TO BOM.