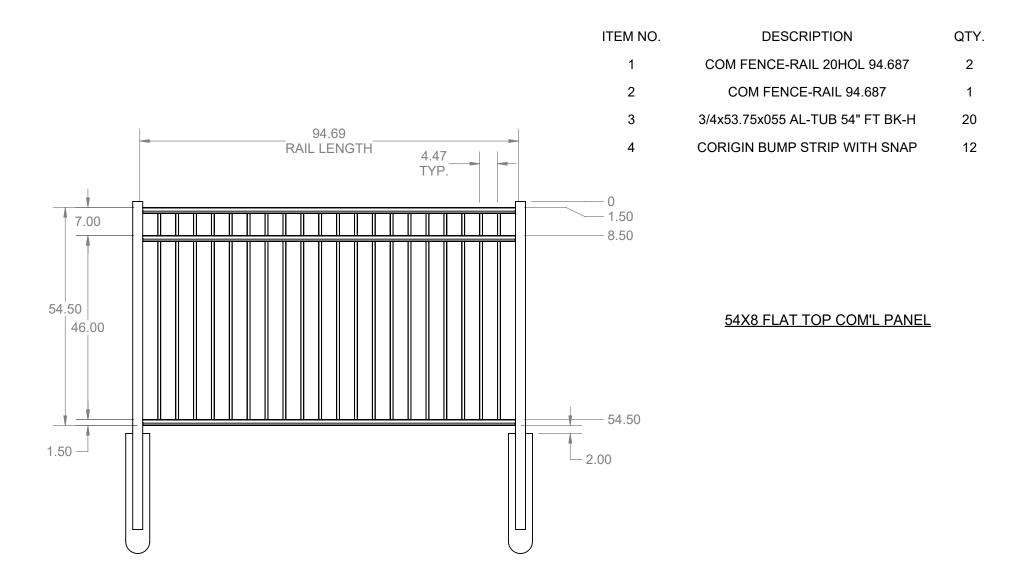

## NOTE:

1. POSTS SHOWN IN VIEW ARE FOR REFERNCE ONLY.

2. BUILD PANEL ACCORDING TO BOM.

THE INFORMATION CONTAINED IN THIS DRAWING IS PROTECTED BY COPYRIGHT AND PATENT LAWS OF THE UNITED STATES AND OTHER COUNTRIES, ANY REPRODUCTION IN PART OR AS A WHOLE WITHOUT WRITTEN PERMISSION IS PROHIBITED.

## NOTE:

1. POSTS SHOWN IN VIEW ARE FOR REFERNCE ONLY. 2. BUILD PANEL ACCORDING TO BOM.