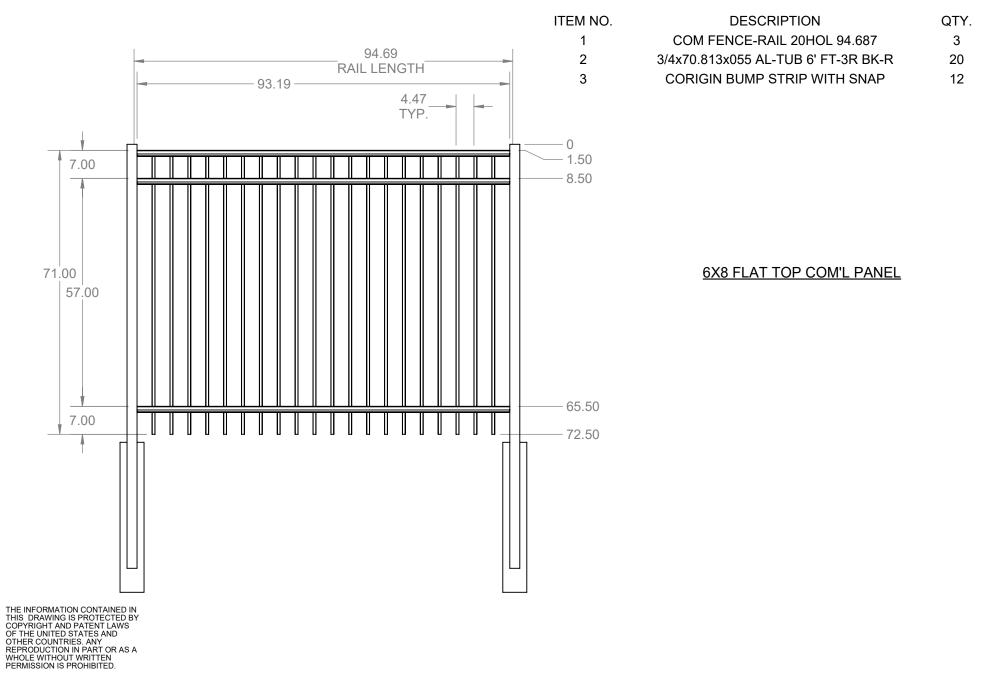

## NOTE: 1. POSTS SHOWN IN VIEW ARE FOR REFERNCE ONLY. 2. BUILD PANEL ACCORDING TO BOM.