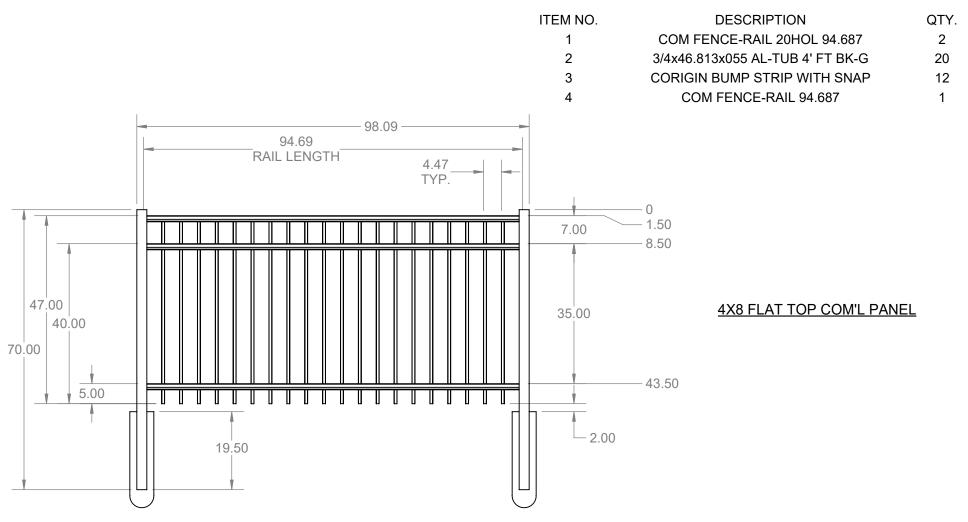

## NOTE:

1. POSTS SHOWN IN VIEW ARE FOR REFERNCE ONLY.

2. BUILD PANEL ACCORDING TO BOM.

THE INFORMATION CONTAINED IN THIS DRAWING IS PROTECTED BY COPYRIGHT AND PATENT LAWS OF THE UNITED STATES AND OTHER COUNTRIES, ANY REPRODUCTION IN PART OR AS A WHOLE WITHOUT WRITTEN PERMISSION IS PROHIBITED.

## NOTE:

1. POSTS SHOWN IN VIEW ARE FOR REFERNCE ONLY. 2. BUILD PANEL ACCORDING TO BOM.