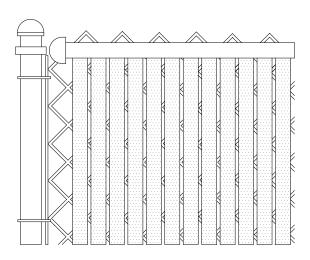

# **INSTALLATION INSTRUCTIONS**

STEP 1

INSERT VERTICAL SLATS WITH ANGLE CUT END DOWNWARD. WINGED PORTION INTERLOCKS WITH CHAIN LINK KNUCKLES.

COMPLETE

ENJOY A BEAUTIFUL FENCE THAT WAS SIMPLE TO INSTALL.

## PDS® COMMERCIAL FENCE PRODUCTS

WINGED SLAT® (EXTRA PRIVACY)

710-005 REVISION DATE 11/11/2024