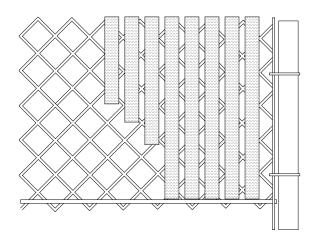

# **INSTALLATION INSTRUCTIONS**

STEP 1

INSERT VERTICAL SLATS WITH ANGLE CUT END DOWNWARD. WINGED PORTION INTERLOCKS WITH CHAIN LINK KNUCKLES.

COMPLETE

ENJOY A BEAUTIFUL FENCE THAT WAS SIMPLE TO INSTALL.