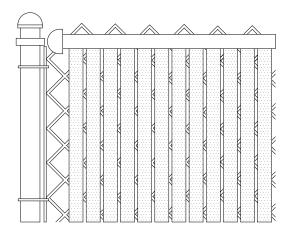

# **INSTALLATION INSTRUCTIONS**

REQUIRES NO LOCKING DEVICE OR TOOLS. HEDGELINK INSTALLS MUCH LIKE OUR CLASSIC BOTTOM-LOCKING OR TOP-LOCKING SLATS - INSTALLING VERTICALLY FROM TOP TO BOTTOM.

STEP 1



INSERT VERTICAL SLATS WITH ANGLE CUT END DOWNWARD. WINGED PORTION INTERLOCKS WITH CHAIN LINK KNUCKLES.

**COMPLETE** 



ENJOY A BEAUTIFUL FENCE THAT WAS SIMPLE TO INSTALL.

### MANUFACTURERS' NOTE:

### 1. SPECIAL HEIGHTS AVAILABLE UPON REQUEST

#### NOTES:

- 1. INSTALLATION TO BE COMPLETED IN ACCORDANCE WITH MANUFACTURER'S SPECIFICATIONS.
- 2. DO NOT SCALE DRAWING.
- 3. THIS DRAWING IS INTENDED FOR USE BY ARCHITECTS, ENGINEERS, CONTRACTORS, CONSULTANTS AND DESIGN PROFESSIONALS FOR PLANNING PURPOSES ONLY. THIS DRAWING MAY NOT BE USED FOR CONSTRUCTION.
- 4. ALL INFORMATION CONTAINED HEREIN WAS CURRENT AT THE TIME OF DEVELOPMENT BUT MUST BE REVIEWED AND APPROVED BY THE PRODUCT MANUFACTURER TO BE CONSIDERED ACCURATE.
- CONTRACTOR'S NOTE: FOR PRODUCT AND COMPANY INFORMATION VISIT www.CADdetails.com/info AND ENTER REFERENCE NUMBER 710-010



## PDS® COMMERCIAL FENCE PRODUCTS

HEDGELINK® FENCE SLATS

710-010 R