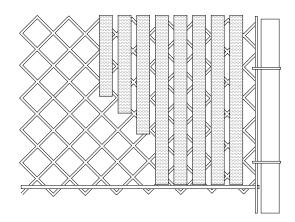

# **INSTALLATION INSTRUCTIONS**

REQUIRES NO LOCKING DEVICE OR TOOLS. HEDGELINK INSTALLS MUCH LIKE OUR CLASSIC BOTTOM-LOCKING OR TOP-LOCKING SLATS - INSTALLING VERTICALLY FROM TOP TO BOTTOM.

STEP 1

INSERT VERTICAL SLATS WITH ANGLE CUT END DOWNWARD. WINGED PORTION INTERLOCKS WITH CHAIN LINK KNUCKLES.